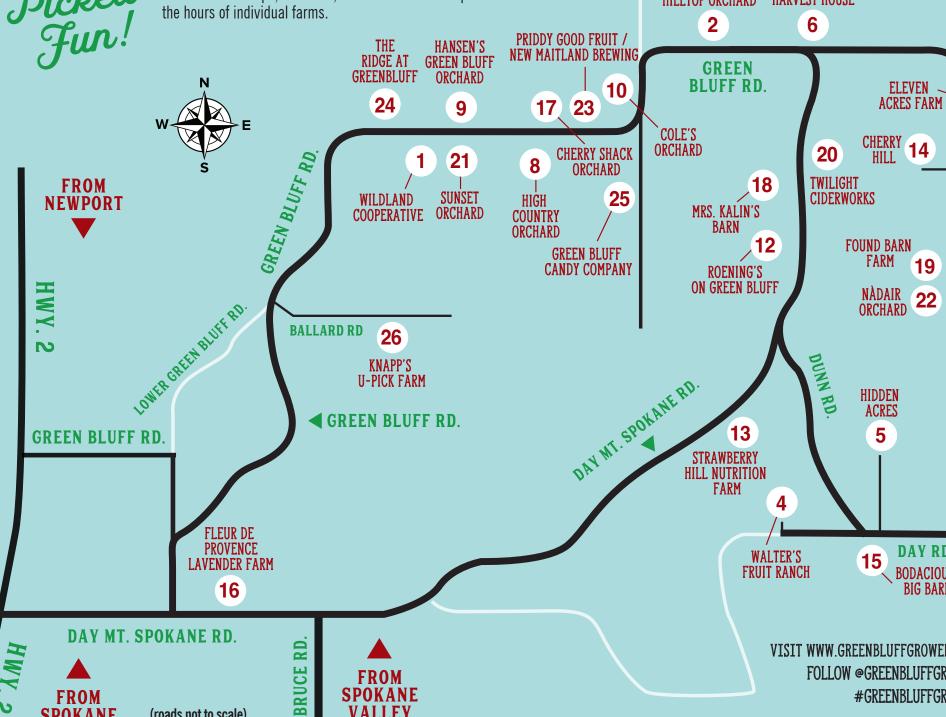

**SPOKANE** 

VALLEY

SMITH'S BECK'S HARVEST HOUSE HILLTOP ORCHARD

BLACKBIRD PINES LAVENDER FARM

SIEMER'S FARM/ MT. SPOKANE BREWERY

3

## DAY MT. SPOKANE RD.

HEAVENLY 18 HILL FARM

SANDS

RD WELLEN'S **LUSCIOUS FRUIT** 

7

DAY RD.

**BODACIOUS BERRIES /** 

**BIG BARN BREWING** 

#### 1 WILDLAND COOPERATIVE

(509) 998-9967 | 8022 E GREEN BLUFF RD. COLBERT. WA

Brewery, Winery & Market. Brewing with the seasons! Wines made with Townshend. Market of local art & goods. Organic farming of veggies, flowers & U-Cut X-Mas trees! Open April to Dec. | Fri. - Sun., 12 to 6 wildland.coop | hello@wildland.coop

#### 2 SMITH'S HILLTOP ORCHARD

(509) 496-6975 | 9423 E GREEN BLUFF RD. COLBERT, WA

U-pick and picked cherries, peaches, apples, potatoes, tomatoes, pumpkins, squash, gourds, and other vegetables. treetomeorchard@gmail.com | cherryshack.com

#### 3 SIEMERS FARM/MT. SPOKANE BREWERY

(509) 238-2548 | 11125 E DAY MT SPOKANE RD. MEAD, WA

FAMILY FUN! U-Pick Strawberries & Pumpkins, Pizza & more. Locally made beer & cider at our Mt. Spokane Brewery. 4-Story CASTLE! School tours, birthday & group parties, GIANT CORN MAZE! siemersfarm.com

#### 4 WALTER'S FRUIT RANCH

(509) 238-4709 | 9807 E DAY RD, MEAD, WA

Where fun grows! U-pick and picked seasonal fruit, pumpkin patch, cafe, and country store. Fruitloop express, educational tours, play area, sheep, press plate bar, corn hole & more. waltersfruitranch.com | waltersfruitranch@gmail.com

#### 5 HIDDEN ACRES ORCHARDS

(509) 238-2830 | 16802 N APPLEWOOD LN. MEAD. WA

65 acres of LOW SPRAY/NO SPRAY U-pick fruits, VEGGIES & flowers. Farm Store, Pies, Petting Zoo, Tours, Donuts, CAMPING & Playground. DON'T BUY FOOD FROM STRANGERS!

#### 6 BECK'S HARVEST HOUSE

(509) 238-6970 | 9919 E GREENBLUFF RD. COLBERT, WA

Green Bluff's COMPLETE MARKET! Seasonal produce, Country Kitchen & Store. Food, wine, beer & cider. FAMOUS PUMPKIN DONUTS, LIVE MUSIC every weekend June-Oct. Open Daily. greenblufffarms.com | info@greenblufffarms.com

#### 7 WELLEN'S LUSCIOUS FRUIT & ANTIQUES

(509) 238-6978 | 16420 N SANDS RD. MEAD. WA

U-Pick & Picked Fruit. \*CHERRIES \*APRICOTS \*PEARS \*PLUMS, \*PRUNES 15 varieties of \*APPLES Call for hours. No ladders needed. "We grow all we sell!"

#### 8 HIGH COUNTRY ORCHARD

(509) 238-9545 | 8518 E GREEN BLUFF RD. COLBERT. WA

Farm & Wedding Venue. U-Pick/Pre-picked CHERRIES \* APRICOTS \* PEACHES \* APPLES \* PEARS. Gifts, cafe/bakery, beer/wine/cider. Playground, cow train, petting zoo. Patio, music, year round events! highcountryorchard.com | store@highcountryorchard.com

#### 9 HANSEN'S GREEN BLUFF ORCHARD

(509) 238-4902 | 8215 E GREEN BLUFF RD. COLBERT. WA

"Even if I knew that tomorrow the world would go to pieces I would still plant my apple tree." Planting since 1986 - apples, cherries, peaches, Christmas trees, flowers & more...

#### 10 COLES CERTIFIED ORGANIC ORCHARD

(509) 238-4962 | 18423 N GREEN BLUFF RD. COLBERT. WA

Certified Organic Produce: cots, cherries, peaches, pears, prunes, apples. Tomatoes, peppers, eggplants, squash, carrots, and more. Call for open times. Like Cole's Orchard on FB. colesorchard@msn.com | colesorganicorchard.com

#### 11 ELEVEN ACRES FARM

(509) 238-9473 | 10909 E DAY MT SPOKANE RD. MEAD, WA

U-Pick rhubarb, cots, RASPBERRIES, blueberries, blackberries, PEACHES, plums, cherries, VEGGIES & more. APPLEFEST, pumpkin patch & more. No/low Spray. We Grow all we sell. elevenacresfarm.com

#### 12 ROENING'S ON GREEN BLUFF

(509) 238-1258 | 17715 N DAY MT SPOKANE RD. MEAD, WA

Welcome to our Family orchard, the place for homegrown tree ripe fruit. Pruned low for EZ PICKING. Many varieties of CHERRIES and PEACHES. U PICK OR PICKED TO ORDER.

#### 13 STRAWBERRY HILL NUTRITION FARM

(509) 238-6919 | 16904 N DAY MT SPOKANE RD. MEAD, WA

Growing nutrient dense, non-GMO, chemical free produce & berries. Strawberries, raspberries, tomatoes, cucumbers, beets, & more. Reseller of soil amendments. Check website for hours & availability. strawberryhillnutritionfarm.com | shnfarm@gmail.com

#### 14 CHERRY HILL ORCHARD & MARKET

(509) 238-1978 | 18207 N SANDS RD MEAD WA

Pick your own fun! We have u-pick cherries and raspberries in July and peaches in August. Visit our farm animals, explore our artisan gift shop.

#### 15 BODACIOUS BERRIES / BIG BARN BREWING

(509) 710-2962 | 16004 N APPLEWOOD LN. MEAD. WA

3rd gen family farm and brewery. Growing BERRIES, PEACHES, PLUMS, APPLES, PUMPKINS, & HOPS. Our brewery tasting room is open all year 12-8 pm. Food trucks & music weekends from April-Oct. bigbarnbrewing.com | bigbarnbrewing@gmail.com

#### 16 FLEUR DE PROVENCE LAVENDER FARM

(509) 290-3874 | 7019 E DAY MT SPOKANE RD. MEAD. WA

Experience the beauty & benefits of fresh & dried lavender, zone hardy lavender plants, essential oil, gifts, and garden related items. Open July-Aug., Fri. and Sa. 10-3, or by appt. lavenderongreenbluff.com | lavenderongreenbluff@yahoo.com

#### 17 CHERRY SHACK ORCHARD

(509) 238-9183 | 8709 E GREEN BLUFF RD. COLBERT, WA

U-Pick and picked Cherries, Peaches, Apricots, Apples, Pears, pumpkins and more. Many vegetables available as they ripen. Fresh cider, honey, jams and baked goods. Visit our orchard store. <a href="mailto:cherryshack@aol.com">cherryshack@aol.com</a> | cherryshack.com

#### 18 MRS. KALIN'S BARN

(509) 991-2189 | 17911 N DAY MT SPOKANE RD. MEAD. WA

We are #GreenBluffGorgeous. Celebrate life's important moments with us. Weddings, Showers, Graduations, and more. Follow @MrsKalinsGreenBluff for hours and days open for picking. mrskalinsgreenbluff.com | mrskalinsbarn@aol.com

#### 19 FOUND BARN FARM

(509) 701-1252 | 17501 N SANDS RD. MEAD. WA

VINTAGE shop and FARMSTAND - Certified Naturally Grown CHERRIES. APRICOTS. PLUMS. RASPBERRIES. BLACKBERRIES. CURRANTS. GARDEN VEG. Open Sat, Sun or by appointment. foundbarnfarm.com | Foundbarnfarm@gmail.com

#### **20** TWILIGHT CIDER WORKS

(509) 570-8748 | 18102 N DAY MT SPOKANE RD. MEAD, WA

Artisan Hard Cider from Green Bluff & WA State apples. Our cider ages in the winter for spring bottling creating a crisp refreshment year round. Open summer & fall weekends 12 pm to close. twilightciderworks.com | twilightciderworks@hotmail.com

#### 21 SUNSET ORCHARD ON GREEN BLUFF

(509) 954-2692 | 8110 E GREEN BLUFF RD. COLBERT, WA

PICK and PICKED • CHERRIES • APPLES • PEACHES • PEARS
• PLUMS • PUMPKINS • FLOWERS • BERRIES • VEGETABLES •
MUSHROOMS • HERBS • CHRISTMAS TREES • WREATHS • WEDDINGS
sunsetorchardongreenbluff.com | @sunsetorchardongreenbluff

#### 22 NÀDAIR ORCHARD

(360) 201-5260 | 17425 N SANDS RD, MEAD, WA

We have CHERRIES (Rainier, Bing), APRICOTS, RED PLUMS, PEARS, ASIAN PEARS, APPLES and a PUMPKIN PATCH. Open as Fruit Ripens. Text or Check Facebook for current hours and availability.

#### 23 PRIDDY GOOD FRUIT / NEW MAITLAND BREWING

(509) 703-3470 | 8903 E GREEN BLUFF RD. COLBERT. WA

U-pick orchard with a variety of peaches, cherries, apples & plums. U-pick hours are 10-4 Sat, 1-4 Sun. Brewery hours, 4-8 Fri-Sun. Follow PriddyGoodFruit on FB. priddygoodfruit@gmail.com

#### 24 THE RIDGE AT GREENBLUFF

(509) 238-3030 | 7607 E GREENBLUFF RD. COLBERT. WA

Welcome to our family orchard & event venue. We have \*FLOWERS \*APPLES. Celebrate your special event \*WEDDINGS \*CORPORATE EVENTS. Follow us on IG and FB @theridgeatgreenbluff www.theridgeatgreenbluff.com - appointment only.

#### 25 GREEN BLUFF CANDY COMPANY

(509) 795-4604 | 17909 N. DUNN RD. COLBERT WA

US Navy Veteran owned Farm and Candy Shop. We have HANDMADE CARAMEL & CHOCOLATES. CHERRIES \* APPLES \* PLUMS \* ASIAN PEARS. Open Mid-July to Christmas and ONLINE. greenbluffcandy.com | greenbluffcandy@gmail.com

#### 26 KNAPP'S U-PICK FARM

(509) 219-0030 | 7722 E. BALLARD RD. COLBERT, WA SUMMER - Strawberries • Raspberries • Tayberries FALL - Blackberries Winter Squash • Pumpkins of all shapes sizes and colors • Pumpkin Cannon • Maze • Singing Pumpkin Trio www.KnappsOnGreenbluff.com